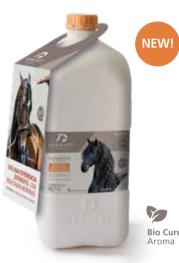

#### **DERMAPET SEPTICARE EQUISHINE**

#### MEDICATED SHAMPOO FOR DERMATITIS. ANTI-BACTERIAL, ANTI-FUNGAL & ANTI-ITCH.

Dermatitis is one of the most common medical conditions of the skin. It is a general term for skin inflammation caused by different factors; bacterial, fungal, allergic, irritant and autoimmune skin infections which can be located in a specific area or spread all over the body, deep or superficial, with chronic or acute characteristics. Dermapet Septicare Equishine provides general hygiene besides anti-bacterial, anti-fungal and anti-itch action. Indicated in bacteria and fungus infections (Microsporum, Trichophyton, Malassezia) disinfection of superficial and deep wounds. Composition: Chlorhexidine, Coconut betaine. Bio Cure Aroma. A neutralizing fragrance that promotes skin health and hygiene, differentiating itself from the strong odors present in common antibacterial products. Instructions for use: Visit dermapet.com.ar. Presentation: Professional use, 5 L bottle (dilution: 5 parts water to 1 part Dermapet). Horse and cattle external use.