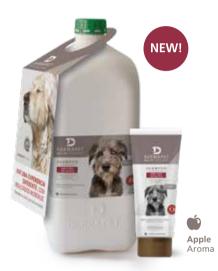

#### DERMAPET ALL FIT TEXTURIZER

SHAMPOO FOR ALL TYPES OF COAT.

Daily hygiene shampoo with remarkable dirt and skin oiliness dispersion power. Regular use in all types of coats: short, medium-length or wavy-haired coats. Composition: Coconut alquilolamide, Jojoba oil. Apple Aroma. Instructions for use: Visit dermapet.com.ar. Presentation: Professional use, 5 L bottle (dilution: 5 parts water to 1 part Dermapet) / Professional use, 250 mL tube (dilution: 5 parts water to 1 part Dermapet). Cat and dog external use.