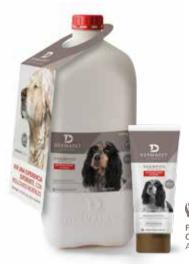

## **DERMAPET ECTOCARE**

**MEDICATED SHAMPOO. ECTOPARASITE TREATMENT.** FLEA, LICE & TICK CONTROL. INSECT REPELLENT.

Flea, lice & tick control shampoo. Insect repellent. Designed to immediately kill adult and larva stages of parasites on contact. What distinguishes Dermapet Ectocare from flea control shampoos in the market is that it kills ectoparasites as well as it keeps up with animal dermocosmetic standards. Composition: Tetramethrin, Fenitrothion, Piperonyl butoxide. Fresh Citron Aroma. The citronella-based fragrance replaces the strong pesticide smell present in other products in the market. Instructions for use: Visit dermapet.com.ar. Presentation: Professional use, 5 L Bottle / Household use, 250 mL tube, no dilution required. Dog external use.