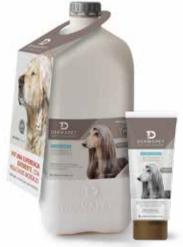

#### DERMAPET ALL FIT TEXTURIZER

SHAMPOO FOR ALL TYPES OF COAT.

Daily hygiene shampoo with remarkable dirt and skin oiliness dispersion power. Regular use in all types of coats: short, medium-length or wavy-haired coats. Composition: Coconut alquilolamide, Jojoba oil. Apple Aroma. Instructions for use: Visit dermapet.com.ar. Presentation: Professional use, 5 L bottle (dilution: 5 parts water to 1 part Dermapet) / Professional use, 250 mL tube (dilution: 5 parts water to 1 part Dermapet). Cat and dog external use.

#### **DERMAPET ALL** FIT TEXTURIZER **EQUISHINE**

SHAMPOO FOR ALL TYPES OF COAT.

Daily hygiene shampoo for horses and cattle. With remarkable dirt and skin oiliness dispersion power. Regular use in all types of coats: short, medium-length or wavy-haired coats. Composition: Coconut alquilolamide, Jojoba oil. Apple Aroma. Instructions for use: Visit dermapet.com.ar. Presentation: Professional use, 5 L bottle (dilution: 5 parts water to 1 part Dermapet). Horse and cattle external use.