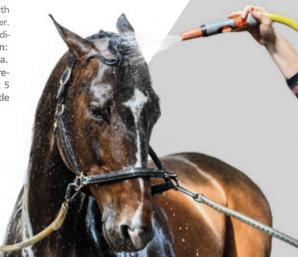

Shampoo for daily hygiene of horses and cattle. Natural fragrances. Hypoallergenic.

All **Dermapet** lines are:

#### **DERMAPET SEPTICARE EQUISHINE**

#### MEDICATED SHAMPOO FOR DERMATITIS. ANTI-BACTERIAL, ANTI-FUNGAL & ANTI-ITCH.

Dermatitis is one of the most common medical conditions of the skin. It is a general term for skin inflammation caused by different factors; bacterial, fungal, allergic, irritant and autoimmune skin infections which can be located in a specific area or spread all over the body, deep or superficial, with chronic or acute characteristics. Dermapet Septicare Equishine provides general hygiene besides anti-bacterial, anti-fungal and anti-itch action. Indicated in bacteria and fungus infections (Microsporum, Trichophyton, Malassezia) disinfection of superficial and deep wounds. Composition: Chlorhexidine, Coconut betaine. Bio Cure Aroma. A neutralizing fragrance that promotes skin health and hygiene, differentiating itself from the strong odors present in common antibacterial products. Instructions for use: Visit dermapet.com.ar. Presentation: Professional use, 5 L bottle (dilution: 5 parts water to 1 part Dermapet). Horse and cattle external use.

#### **DERMAPET ALL** FIT TEXTURIZER **EQUISHINE**

SHAMPOO FOR ALL TYPES OF COAT.

Daily hygiene shampoo for horses and cattle. With remarkable dirt and skin oiliness dispersion power. Regular use in all types of coats: short, medium-length or wavy-haired coats. Composition: Coconut alquilolamide, Jojoba oil. Apple Aroma. Instructions for use: Visit dermapet.com.ar. Presentation: Professional use, 5 L bottle (dilution: 5 parts water to 1 part Dermapet). Horse and cattle external use.