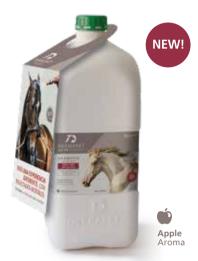

#### **DERMAPET ALL** FIT TEXTURIZER **EQUISHINE**

SHAMPOO FOR ALL TYPES OF COAT.

Daily hygiene shampoo for horses and cattle. With remarkable dirt and skin oiliness dispersion power. Regular use in all types of coats: short, medium-length or wavy-haired coats. Composition: Coconut alquilolamide, Jojoba oil. Apple Aroma. Instructions for use: Visit dermapet.com.ar. Presentation: Professional use, 5 L bottle (dilution: 5 parts water to 1 part Dermapet). Horse and cattle external use.