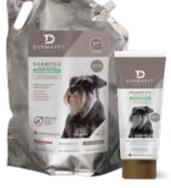

## DERMAPET SEBOLITIC

MEDICATED SHAMPOO. ANTI-SEBORRHEIC, ANTI-BACTERIAL, KERATOLYTIC AND ASTRINGENT.

Specially formulated for the treatment of seborrheic dermatitis. Its antiseptic and anti-itch dual action provides immediate recovery of the skin and coat. It reduces itch and pruritus decreasing swollen skin areas with an immediate sense of relief and comfort in your pet. Composition: Salicylic acid, Ceramides. Doha Pearl Aroma. With high penetration and persistent action that neutralizes odor in seborrheic skins. Instructions for use: Visit dermapet.com.ar. Presentation: Professional use, 2 L doypacks / Household use, 250 mL tube, no dilution required. Dog and cat external use.